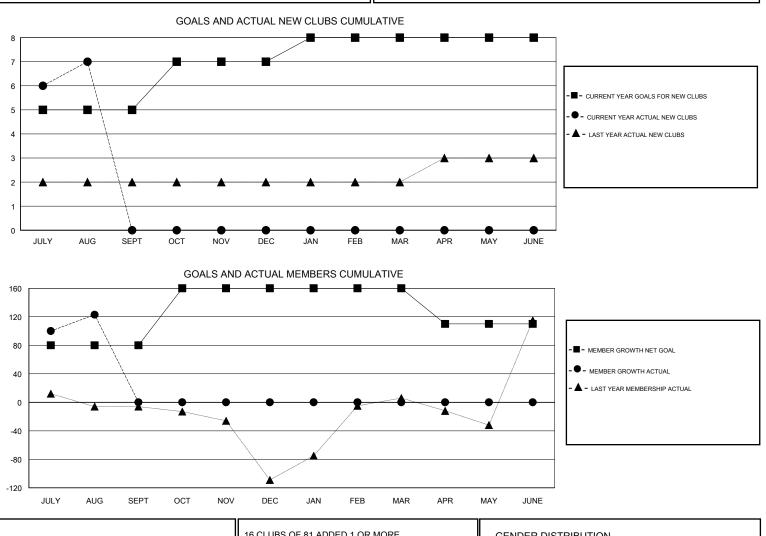

## GMT: ANIL TULSYAN

| GMT: ANIL TUL | SYAN          |             | LOCATION INDIA |                       |                           |                         | GMT CA                                             |  |
|---------------|---------------|-------------|----------------|-----------------------|---------------------------|-------------------------|----------------------------------------------------|--|
| Clubs         |               |             |                | Members               |                           |                         |                                                    |  |
|               | RESULTS FOR   | R 2018-2019 |                | RESULTS FOR 2018-2019 |                           |                         |                                                    |  |
| QUARTER       | NEW CLUB GOAL | NEW CLUBS   | DROPPED CLUBS  | QUARTER               | MEMBER GROWTH NET<br>GOAL | MEMBER GROWTH<br>ACTUAL | DROPPED<br>MEMBERS ACTUAL<br>(including transfers) |  |
| JULY/AUG/SEPT | 5             | 7           | 0              | JULY/AUG/SEPT         | 80                        | 204                     | 71                                                 |  |
| OCT/NOV/DEC   | 2             | 0           | 0              | OCT/NOV/DEC           | 80                        | 0                       | 0                                                  |  |
| JAN/FEB/MAR   | 1             | 0           | 0              | JAN/FEB/MAR           | 0                         | 0                       | 0                                                  |  |
| APR/MAY/JUNE  | 0             | 0           | 0              | APR/MAY/JUNE          | -50                       | 0                       | 0                                                  |  |